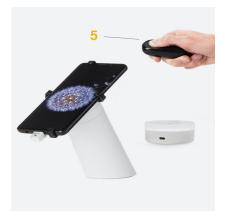

## **PANIC BUTTON**

Lock down all devices at the push of a button when security is threatened.

## **FEATURES AND BENEFITS**

- 1 Consistent look and feel across smartphone and tablet displays
- 2 Compatible with One55, One65 or One60 stands
- 3 Alarm Node provides both enhanced audio and flashing light security indicators
- 4 Arm, disarm, silence alarms and manage security settings
- 5 Panic Button locks down all devices instantly
- 6 Auto-locking feature to secure all devices in the event of a breach

## LIVE ONEPOD INTRODUCES EXCLUSIVE PANIC BUTTON AND INTELLIGENT DEFENSE TECHNOLOGY

Enhance security control with LIVE OnePOD's lockdown technologies to minimize risks effectively. Instantly activate high-security lockdown mode using intelligent auto-locking defense or InVue's Panic Button when security is compromised.