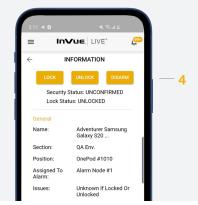

## **FEATURES AND BENEFITS**

- 1 Consistent look and feel across smartphone and tablet displays
- 2 Compatible with One55, One65 or One60 stands
- 3 Alarm Node provides both enhanced audio and flashing light security indicators
- 4 Arm, disarm, silence alarms and manage security settings
- 5 Panic Button locks down all devices instantly
- 6 Auto-locking feature to secure all devices in the event of a breach

Intuitive mobile app to control each display

Alerts that prompt action

Quick nightly removal and remerchandising enablement

©2024 InVue Security Products. No endorsement of InVue products has been made by any of the manufacturers of the products shown. Product is sold pursuant to InVue's warranty which can be found at invue.com/warranty.