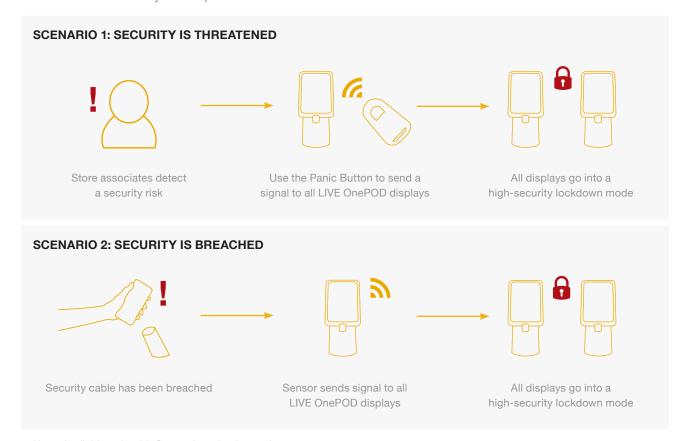

## **PANIC BUTTON**

Lock down all devices at the push of a button when security is threatened.

## **AUTO-LOCK DEFENSE**

Stands will detect a threat and lock down all positions, without staff interaction.

## LIVE ONEPOD INTRODUCES EXCLUSIVE PANIC BUTTON AND INTELLIGENT DEFENSE TECHNOLOGY

Enhance security control with LIVE OnePOD's lockdown technologies to minimize risks effectively. Instantly activate high-security lockdown mode using intelligent auto-locking defense or InVue's Panic Button when security is compromised.