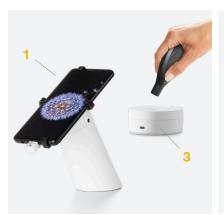

## **FEATURES AND BENEFITS**

- 1 Consistent look and feel across smartphone and tablet displays
- 2 Compatible with One55, One65 or One60 stands
- 3 Alarm Node provides both enhanced audio and flashing light security indicators
- 4 Arm, disarm, silence alarms and manage security settings
- 5 Panic Button locks down all devices instantly
- 6 Auto-locking feature to secure all devices in the event of a breach