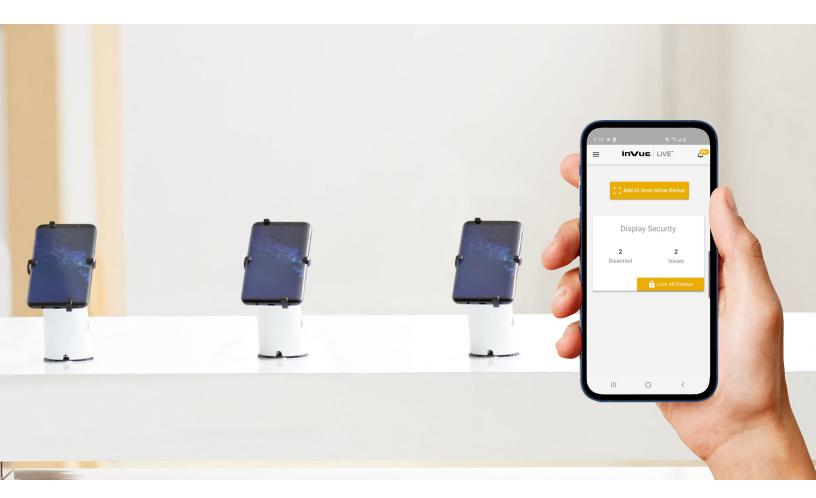

## PREMIUM EXPERIENCE

Phones and tablets are always powered and ready for customer engagement.

With LIVE OnePOD, associates have the power to manage displays right at their fingertips.

## **FEATURES AND BENEFITS**

- 1 Consistent look and feel across smartphone and tablet displays
- 2 Compatible with One55, One65 or One60 stands
- 3 Alarm Node provides both enhanced audio and flashing light security indicators
- 4 Arm, disarm, silence alarms and manage security settings
- 5 Panic Button locks down all devices instantly
- 6 Auto-locking feature to secure all devices in the event of a breach

Intuitive mobile app to control each display

Alerts that prompt action

Quick nightly removal and remerchandising enablement

©2024 InVue Security Products. No endorsement of InVue products has been made by any of the manufacturers of the products shown. Product is sold pursuant to InVue's warranty which can be found at invue.com/warranty.