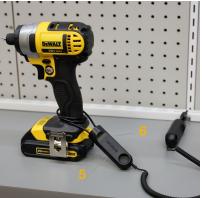

### Features and Benefits

Cable Lock Anchor is a flexible security solution to keep any merchandise on display secured. Simply attach one end of the Cable Lock Anchor to a fixture and the other to merchandise on display. Cable Lock Anchor provides alarming security and will alarm anywhere it is cut. The coiled cable cleans up displays and allows for flexibility when anchoring merchandise to a fixture.

- 1 18-inch (45.7 cm) cable length provides flexibility to secure a variety of merchandise
- 2 6-inch (15.2 cm) cable anchors to the fixture
- 3 Coiled cable can be easily stretched and positioned to create a clean display
- 4 Optional cable guides cinch to merchandise and fixture
- 5 LED indicates armed status and serves as a visual deterrent
- 6 86 dB alarm sounds if cable is cut or unit passes through EAS pedestal
- 7 Part of the OneKEY ecosystem™
- 8 2-alarm EAS security

# Core Applications

- · Power tools
- Vacuums
- · Lawn and yard equipment
- Handbags

- Sporting equipment (helmet, baseball gloves, tennis racket, etc.)
- Bikes and scooters
- Outdoor equipment (fishing rods, kayaks, coolers, etc.)
- Any packaged products using InVue's Package Wrap