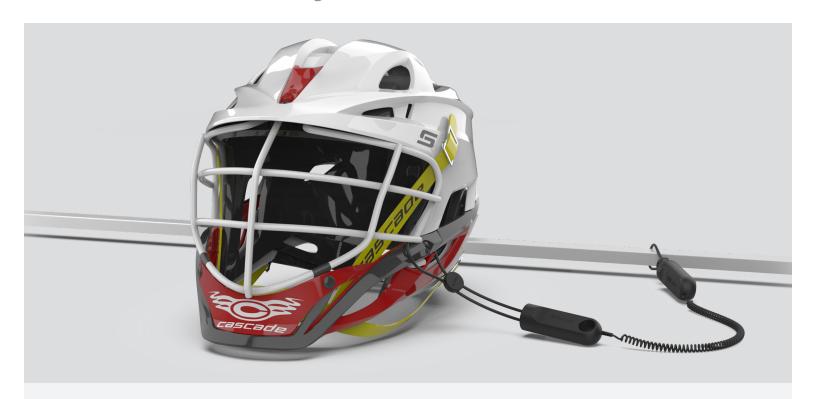

### Features and Benefits

Cable Lock Anchor is a flexible security solution to keep any merchandise on display secured. Simply attach one end of the Cable Lock Anchor to a fixture and the other to merchandise on display. Cable Lock Anchor provides alarming security and will alarm anywhere it is cut. The coiled cable cleans up displays and allows for flexibility when anchoring merchandise to a fixture.

- 1 18-inch (45.7 cm) cable length provides flexibility to secure a variety of merchandise
- 2 6-inch (15.2 cm) cable anchors to the fixture
- 3 Coiled cable can be easily stretched and positioned to create a clean display
- 4 Optional cable guides cinch to merchandise and fixture
- 5 LED indicates armed status and serves as a visual deterrent
- 6 86 dB alarm sounds if cable is cut or unit passes through EAS pedestal
- 7 Part of the OneKEY ecosystem™
- 8 2-alarm EAS security

# Core Applications

- · Power tools
- Vacuums
- · Lawn and yard equipment
- Handbags

- Sporting equipment (helmet, baseball gloves, tennis racket, etc.)
- Bikes and scooters
- Outdoor equipment (fishing rods, kayaks, coolers, etc.)
- Any packaged products using InVue's Package Wrap