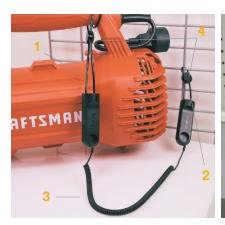

### Features and Benefits

Cable Lock Anchor is a flexible security solution to keep any merchandise on display secured. Simply attach one end of the Cable Lock Anchor to a fixture and the other to merchandise on display. Cable Lock Anchor provides alarming security and will alarm anywhere it is cut. The coiled cable cleans up displays and allows for flexibility when anchoring merchandise to a fixture.

- 1 18-inch (45.7 cm) cable length provides flexibility to secure a variety of merchandise
- 2 6-inch (15.2 cm) cable anchors to the fixture
- 3 Coiled cable can be easily stretched and positioned to create a clean display
- 4 Optional cable guides cinch to merchandise and fixture
- 5 LED indicates armed status and serves as a visual deterrent
- 6 86 dB alarm sounds if cable is cut or unit passes through EAS pedestal
- 7 Part of the OneKEY ecosystem™
- 8 2-alarm EAS security

# Core Applications

- · Power tools
- Vacuums
- · Lawn and yard equipment
- Handbags

- Sporting equipment (helmet, baseball gloves, tennis racket, etc.)
- Bikes and scooters
- Outdoor equipment (fishing rods, kayaks, coolers, etc.)
- Any packaged products using InVue's Package Wrap