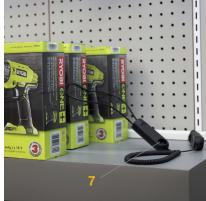

### Features and Benefits

Cable Lock Anchor is a flexible security solution to keep any merchandise on display secured. Simply attach one end of the Cable Lock Anchor to a fixture and the other to merchandise on display. Cable Lock Anchor provides alarming security and will alarm anywhere it is cut. The coiled cable cleans up displays and allows for flexibility when anchoring merchandise to a fixture.

- 1 18-inch (45.7 cm) cable length provides flexibility to secure a variety of merchandise
- 2 6-inch (15.2 cm) cable anchors to the fixture
- 3 Coiled cable can be easily stretched and positioned to create a clean display
- 4 Optional cable guides cinch to merchandise and fixture
- 5 LED indicates armed status and serves as a visual deterrent
- 6 86 dB alarm sounds if cable is cut or unit passes through EAS pedestal
- 7 Part of the OneKEY ecosystem™
- 8 2-alarm EAS security

# Core Applications

- · Power tools
- Vacuums
- · Lawn and yard equipment
- Handbags

- Sporting equipment (helmet, baseball gloves, tennis racket, etc.)
- Bikes and scooters
- Outdoor equipment (fishing rods, kayaks, coolers, etc.)
- Any packaged products using InVue's Package Wrap