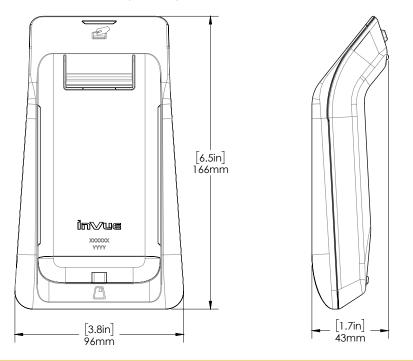

Verifone E355 CHARGE ONLY Cradle: (CT3088)

Payment Device Cradle counter/wall dock: (CT3020)