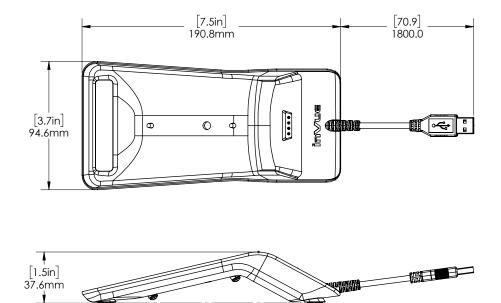

Verifone E355 CHARGE ONLY Cradle: (CT3088)

Payment Device Cradle counter/wall dock: (CT3020)