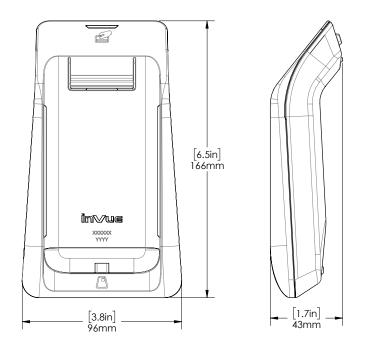

Verifone E355 CHARGE ONLY Cradle: (CT3088)

Payment Device Cradle counter/wall dock: (CT3020)

#### **NE360 - PAYMENT CRADLES**

| ORDER CODE                                     | DESCRIPTION                                                                                                                                                                                       | NOTES                                                                                                 |
|------------------------------------------------|---------------------------------------------------------------------------------------------------------------------------------------------------------------------------------------------------|-------------------------------------------------------------------------------------------------------|
| CT3001                                         | ingenico Moby 8500 cradle                                                                                                                                                                         |                                                                                                       |
| CT3002                                         | Verifone E285 cradle                                                                                                                                                                              |                                                                                                       |
| CT3066                                         | ingenico iSMP4 cradle                                                                                                                                                                             |                                                                                                       |
| CT3071                                         | ingenico Link2500i cradle                                                                                                                                                                         |                                                                                                       |
| CT3099                                         | ingenico Link2500 standard cradle                                                                                                                                                                 |                                                                                                       |
| CT3088                                         | Verifone E355 CHARGE ONLY Cradle                                                                                                                                                                  |                                                                                                       |
| CT3020                                         | Payment Device Cradle counter/wall dock                                                                                                                                                           |                                                                                                       |
| PS515-US<br>PS515-UK                           | 5V USB-A POSTITIVE SLOPE POWER SUPPLY - US<br>5V USB-A POSTITIVE SLOPE POWER SUPPLY - UK                                                                                                          | For use with available cradle dock (CT3020)                                                           |
| PS515-EU<br>PS515-AUS<br>PS515-JPN<br>PS515-KR | 5V USB-A POSTITIVE SLOPE POWER SUPPLY - EU<br>5V USB-A POSTITIVE SLOPE POWER SUPPLY - Australia<br>5V USB-A POSTITIVE SLOPE POWER SUPPLY - Japan<br>5V USB-A POSTITIVE SLOPE POWER SUPPLY - Korea | For Charge only applica-<br>tions using Wireless/Blue-<br>tooth connectivity an not<br>USB for power. |