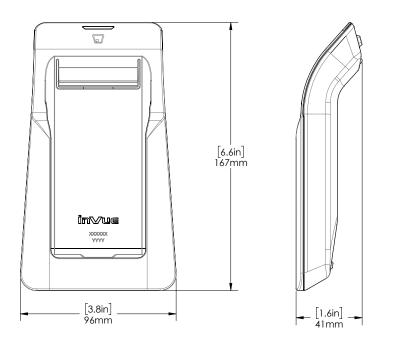

\* Payment device must support USB communication

ingenico Moby 8500 cradle: (CT3001)

Verifone E285 cradle: (CT3002)

ingenico iSMP4 cradle: (CT3066)

ingenico Link2500i cradle: (CT3071)

ingenico Link2500 standard cradle: (CT3099)