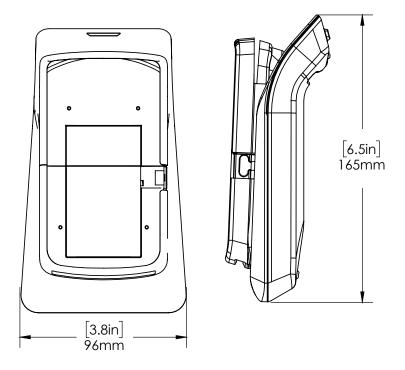

Verifone E355 CHARGE ONLY Cradle: (CT3088)

Payment Device Cradle counter/wall dock: (CT3020)