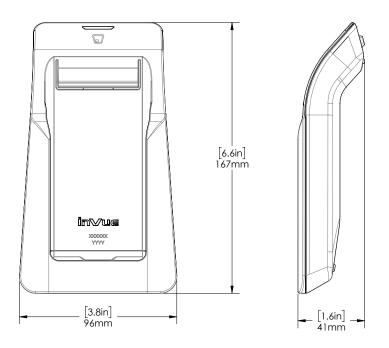

Verifone E355 CHARGE ONLY Cradle: (CT3088)

Payment Device Cradle counter/wall dock: (CT3020)

#### **NE360 - PAYMENT CRADLES**

| ORDER CODE                                     | DESCRIPTION                                                                                                                                                                                       | NOTES                                                                                                 |
|------------------------------------------------|---------------------------------------------------------------------------------------------------------------------------------------------------------------------------------------------------|-------------------------------------------------------------------------------------------------------|
| CT3001                                         | ingenico Moby 8500 cradle                                                                                                                                                                         |                                                                                                       |
| CT3002                                         | Verifone E285 cradle                                                                                                                                                                              |                                                                                                       |
| CT3066                                         | ingenico iSMP4 cradle                                                                                                                                                                             |                                                                                                       |
| CT3071                                         | ingenico Link2500i cradle                                                                                                                                                                         |                                                                                                       |
| CT3099                                         | ingenico Link2500 standard cradle                                                                                                                                                                 |                                                                                                       |
| CT3088                                         | Verifone E355 CHARGE ONLY Cradle                                                                                                                                                                  |                                                                                                       |
| CT3020                                         | Payment Device Cradle counter/wall dock                                                                                                                                                           |                                                                                                       |
| PS515-US<br>PS515-UK                           | 5V USB-A POSTITIVE SLOPE POWER SUPPLY - US<br>5V USB-A POSTITIVE SLOPE POWER SUPPLY - UK                                                                                                          | For use with available cradle dock (CT3020)                                                           |
| PS515-EU<br>PS515-AUS<br>PS515-JPN<br>PS515-KR | 5V USB-A POSTITIVE SLOPE POWER SUPPLY - EU<br>5V USB-A POSTITIVE SLOPE POWER SUPPLY - Australia<br>5V USB-A POSTITIVE SLOPE POWER SUPPLY - Japan<br>5V USB-A POSTITIVE SLOPE POWER SUPPLY - Korea | For Charge only applica-<br>tions using Wireless/Blue-<br>tooth connectivity an not<br>USB for power. |