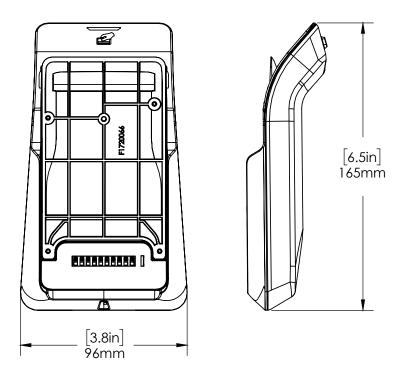

Verifone E355 CHARGE ONLY Cradle: (CT3088)

Payment Device Cradle counter/wall dock: (CT3020)

#### **NE360 - PAYMENT CRADLES**

| ORDER CODE                                     | DESCRIPTION                                                                                                                                                                                       | NOTES                                                                                                 |
|------------------------------------------------|---------------------------------------------------------------------------------------------------------------------------------------------------------------------------------------------------|-------------------------------------------------------------------------------------------------------|
| CT3001                                         | ingenico Moby 8500 cradle                                                                                                                                                                         |                                                                                                       |
| CT3002                                         | Verifone E285 cradle                                                                                                                                                                              |                                                                                                       |
| CT3066                                         | ingenico iSMP4 cradle                                                                                                                                                                             |                                                                                                       |
| CT3071                                         | ingenico Link2500i cradle                                                                                                                                                                         |                                                                                                       |
| CT3099                                         | ingenico Link2500 standard cradle                                                                                                                                                                 |                                                                                                       |
| CT3088                                         | Verifone E355 CHARGE ONLY Cradle                                                                                                                                                                  |                                                                                                       |
| CT3020                                         | Payment Device Cradle counter/wall dock                                                                                                                                                           |                                                                                                       |
| PS515-US<br>PS515-UK                           | 5V USB-A POSTITIVE SLOPE POWER SUPPLY - US<br>5V USB-A POSTITIVE SLOPE POWER SUPPLY - UK                                                                                                          | For use with available cradle dock (CT3020)                                                           |
| PS515-EU<br>PS515-AUS<br>PS515-JPN<br>PS515-KR | 5V USB-A POSTITIVE SLOPE POWER SUPPLY - EU<br>5V USB-A POSTITIVE SLOPE POWER SUPPLY - Australia<br>5V USB-A POSTITIVE SLOPE POWER SUPPLY - Japan<br>5V USB-A POSTITIVE SLOPE POWER SUPPLY - Korea | For Charge only applica-<br>tions using Wireless/Blue-<br>tooth connectivity an not<br>USB for power. |