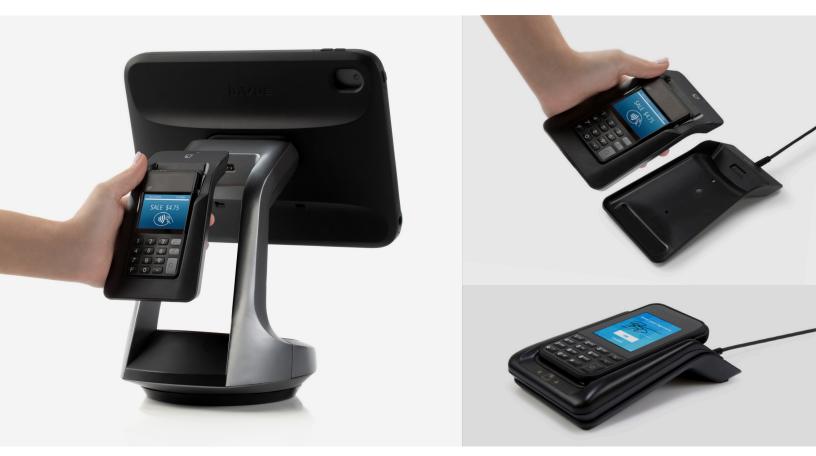

# Payment flexibility made quick and easy

## Keep any payment device charged, USB connected and ready to use.

- Cradles dock directly onto InVue's NE360C payment center or may be used countertop as standalone devices using InVue's available Cradle Dock
- Plugs directly into any POS system using InVue's NE360 cradle dock
- > Supports charging and data communication\*
- Devices are easily removed for mobility or locked down for a fixed payment station
- The available Cradle Dock can be adhesive mounted to a counter or wall mounted by the provided key hole slots

\* Payment device must support USB communication

ingenico Moby 8500 cradle: (CT3001)

Verifone E285 cradle: (CT3002)

ingenico iSMP4 cradle: (CT3066)

ingenico Link2500i cradle: (CT3071)

ingenico Link2500 standard cradle: (CT3099)

Verifone E355 CHARGE ONLY Cradle: (CT3088)

Payment Device Cradle counter/wall dock: (CT3020)