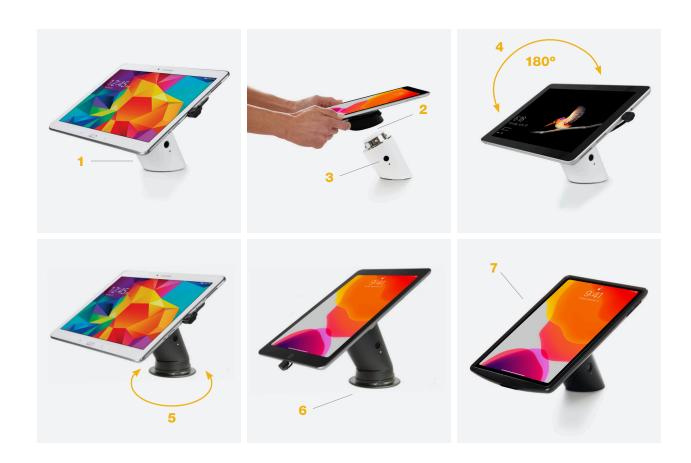

#### **FEATURES AND BENEFITS**

- Rugged all-metal stand securely mounts to any drillable surface
- 2 In-stand contacts charge tablet when docked to support standalone or attended use 24/7
- 3 IR interface is easily accessed. OneKEY™ or CT Key instantly unlocks tablet for mobility with no impact to transaction time
- **4** Easily rotate tablet between portrait and landscape orientations
- 5 Swivel base option rotates 180° in either direction for enhanced customer engagement
- 6 Base plate option for drill-free surfaces
- 7 Optional tablet frames provide additional protection from theft and abuse