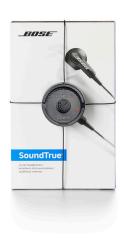

## Magnets don't stand a chance.

InVue's Small and Large Package Wraps stand alone in the market as the only Wrap solutions not vulnerable to magnet defeats. Designed for retailers who want to protect a wide range of boxed merchandise intended for display on shelves and hooks. Both the Small and Large Package Wraps feature a simple push-to-arm button and a twist-to-tighten design that makes it simple and easy to use.

The InVue Package Wraps feature a low-profile design to ensure maximum visibility of the package graphics and information. Both Package Wrap sizes provide full storage of the steel cable inside the unit for tangle-free storage and fast deployment: Small: 52" (132cm); Large: 102" (259 cm). The Small and Large Package Wraps utilize the OneKEY and are part of InVue's exclusive OneKEY ecosystem™.