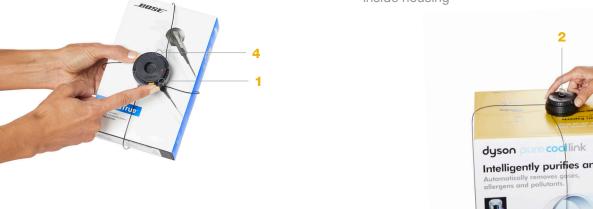

## **FEATURES AND BENEFITS**

- Locking button with visual indicator to ensure
  Wrap is properly locked
- 2 Ratcheting mechanism ensures a tight fit
- 3 Uses OneKEY to disarm and unlock
- **4** Small alarm housing minimizes interference with package graphics
- 5 Single cable medallion for easy installation
- 6 Small Package Wrap; 52" (132 cm) and Large Package Wrap; 102" (259 cm) of steel cable fits inside housing