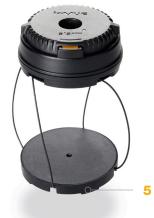

## Magnets don't stand a chance.

InVue's Small and Large Package Wraps stand alone in the market as the only Wrap solutions not vulnerable to magnet defeats. Designed for retailers who want to protect a wide range of boxed merchandise intended for display on shelves and hooks. Both the Small and Large Package Wraps feature a simple push-to-arm button and a twist-to-tighten design that makes it simple and easy to use.

The InVue Package Wraps feature a low-profile design to ensure maximum visibility of the package graphics and information. Both Package Wrap sizes provide full storage of the steel cable inside the unit for tangle-free storage and fast deployment: Small: 52" (132cm); Large: 102" (259 cm). The Small and Large Package Wraps utilize the OneKEY and are part of InVue's exclusive OneKEY ecosystem™.

## **FEATURES AND BENEFITS**

- Locking button with visual indicator to ensure
  Wrap is properly locked
- 2 Ratcheting mechanism ensures a tight fit
- 3 Uses OneKEY to disarm and unlock
- **4** Small alarm housing minimizes interference with package graphics
- 5 Single cable medallion for easy installation
- 6 Small Package Wrap; 52" (132 cm) and Large Package Wrap; 102" (259 cm) of steel cable fits inside housing