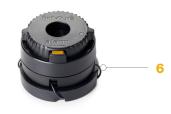

## **FEATURES AND BENEFITS**

- Locking button with visual indicator to ensure
  Wrap is properly locked
- 2 Ratcheting mechanism ensures a tight fit
- 3 Uses OneKEY to disarm and unlock
- **4** Small alarm housing minimizes interference with package graphics
- 5 Single cable medallion for easy installation
- 6 Small Package Wrap; 52" (132 cm) and Large Package Wrap; 102" (259 cm) of steel cable fits inside housing