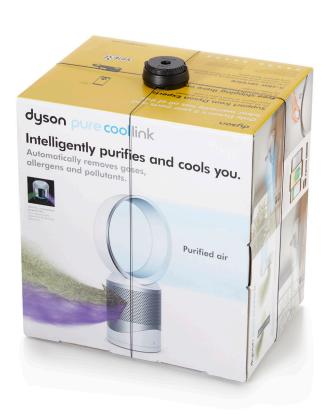

## Magnets don't stand a chance.

InVue's Small and Large Package Wraps stand alone in the market as the only Wrap solutions not vulnerable to magnet defeats. Designed for retailers who want to protect a wide range of boxed merchandise intended for display on shelves and hooks. Both the Small and Large Package Wraps feature a simple push-to-arm button and a twist-to-tighten design that makes it simple and easy to use.

The InVue Package Wraps feature a low-profile design to ensure maximum visibility of the package graphics and information. Both Package Wrap sizes provide full storage of the steel cable inside the unit for tangle-free storage and fast deployment: Small: 52" (132cm); Large: 102" (259 cm). The Small and Large Package Wraps utilize the OneKEY and are part of InVue's exclusive OneKEY ecosystem™.