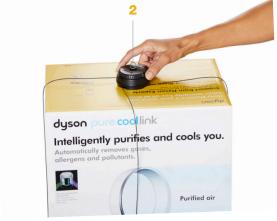

## **FEATURES AND BENEFITS**

- Locking button with visual indicator to ensure
  Wrap is properly locked
- 2 Ratcheting mechanism ensures a tight fit
- 3 Uses OneKEY to disarm and unlock
- **4** Small alarm housing minimizes interference with package graphics
- 5 Single cable medallion for easy installation
- 6 Small Package Wrap; 52" (132 cm) and Large Package Wrap; 102" (259 cm) of steel cable fits inside housing