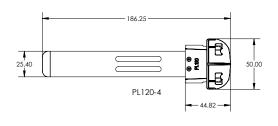

## **SPECIFICATIONS**

Universal Lock II (PL103):

Universal Lock for 6mm Panels (PL106):

STRIKE PLATE (PL120-1 / PL120-3 / PL120-4):

PL120-1 Extra Narrow Overlap

PL120-3 Standard Overlap

PL120-4 Wide Overlap

## **UNIVERSAL LOCK**

| ORDER CODE                    | DESCRIPTION                                                                                           | NOTE                        |
|-------------------------------|-------------------------------------------------------------------------------------------------------|-----------------------------|
| PL103-B<br>PL103-W            | Universal Lock                                                                                        | Available in white or black |
| PL106-B<br>PL106-W            | Universal Lock II                                                                                     | Available in white or black |
| PL120-1<br>PL120-3<br>PL120-4 | Strike Plate - Extra Narrow Overlap<br>Strike Plate - Standard Overlap<br>Strike Plate - Wide Overlap |                             |
| PL123-3                       | Strike Plate - Standard Overlap (Universal Lock II)                                                   |                             |
| PL141                         | Universal Lock Adhesive (5 Pack)                                                                      |                             |
| PL151                         | Universal Lock Removal Tool                                                                           |                             |