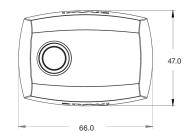

## **SPECIFICATIONS**

Universal Lock II (PL103):





Universal Lock for 6mm Panels (PL106):





STRIKE PLATE (PL120-1 / PL120-3 / PL120-4):







PL120-1 Extra Narrow Overlap

PL120-3 Standard Overlap

PL120-4 Wide Overlap





## **SPECIFICATIONS**

Universal Lock Adhesive (PL141):



## **UNIVERSAL LOCK**

| ORDER CODE                    | DESCRIPTION                                                                                           | NOTE                        |
|-------------------------------|-------------------------------------------------------------------------------------------------------|-----------------------------|
| PL103-B<br>PL103-W            | Universal Lock                                                                                        | Available in white or black |
| PL106-B<br>PL106-W            | Universal Lock II