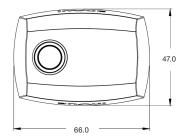

## **SPECIFICATIONS**

Universal Lock II (PL103):

Universal Lock for 6mm Panels (PL106):

STRIKE PLATE (PL120-1 / PL120-3 / PL120-4):

PL120-1 Extra Narrow Overlap

PL120-3 Standard Overlap

PL120-4 Wide Overlap