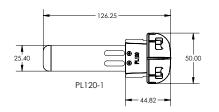

## **SPECIFICATIONS**

Universal Lock II (PL103):

Universal Lock for 6mm Panels (PL106):

STRIKE PLATE (PL120-1 / PL120-3 / PL120-4):

PL120-1 Extra Narrow Overlap

PL120-3 Standard Overlap

PL120-4 Wide Overlap

## **UNIVERSAL LOCK**

| ORDER CODE                    | DESCRIPTION                                                                                           | NOTE                        |
|-------------------------------|-------------------------------------------------------------------------------------------------------|-----------------------------|
| PL103-B<br>PL103-W            | Universal Lock                                                                                        | Available in white or black |
| PL106-B<br>PL106-W            | Universal Lock II                                                                                     | Available in white or black |
| PL120-1<br>PL120-3<br>PL120-4 | Strike Plate - Extra Narrow Overlap<br>Strike Plate - Standard Overlap<br>Strike Plate - Wide Overlap |                             |
| PL123-3                       | Strike Plate - Standard Overlap (Universal Lock II)                                                   |                             |
| PL141                         | Universal Lock Adhesive (5 Pack)                                                                      |                             |
| PL151                         | Universal Lock Removal Tool                                                                           |                             |