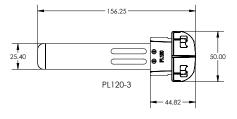

## **SPECIFICATIONS**

Universal Lock II (PL103):

Universal Lock for 6mm Panels (PL106):

STRIKE PLATE (PL120-1 / PL120-3 / PL120-4):

PL120-1 Extra Narrow Overlap

PL120-3 Standard Overlap

PL120-4 Wide Overlap

## **UNIVERSAL LOCK**

| ORDER CODE                    | DESCRIPTION                                                                                           | NOTE                        |
|-------------------------------|-------------------------------------------------------------------------------------------------------|-----------------------------|
| PL103-B<br>PL103-W            | Universal Lock                                                                                        | Available in white or black |
| PL106-B<br>PL106-W            | Universal Lock II                                                                                     | Available in white or black |
| PL120-1<br>PL120-3<br>PL120-4 | Strike Plate - Extra Narrow Overlap<br>Strike Plate - Standard Overlap<br>Strike Plate - Wide Overlap |                             |
| PL123-3                       | Strike Plate - Standard Overlap (Universal Lock II)                                                   |                             |
| PL141                         | Universal Lock Adhesive (5 Pack)                                                                      |                             |
| PL151                         | Universal Lock Removal Tool                                                                           |                             |