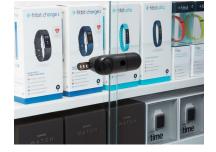

## ÌnVue.

LIVE Locks offer secure, streamlined, and full management of locked merchandise to make servicing customers easy.

#### FEATURES AND BENEFITS

- 1 Supports NFC, Bluetooth or 2D barcode
- 2 No local wiring
- 3 2-year battery life
- 4 Remote unlock capability\*
- 5 Uses InVue's LIVE Access to operate
- 6 Compatible with existing OneKEY