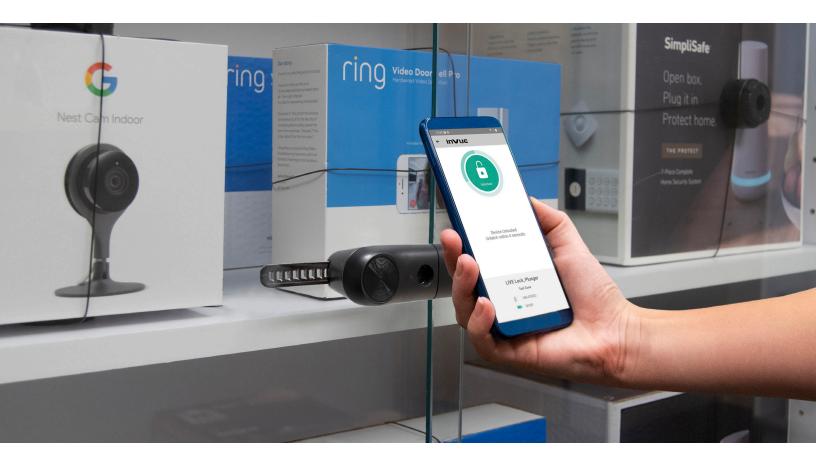

# Secure access in a single tap.

## ÌnVue.

LIVE Locks offer secure, streamlined, and full management of locked merchandise to make servicing customers easy.