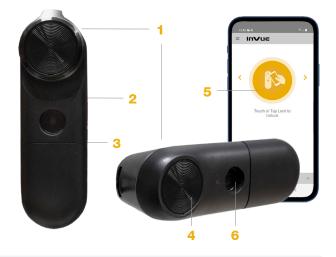

#### FEATURES AND BENEFITS

- 1 Supports NFC, Bluetooth or 2D barcode
- 2 No local wiring
- 3 2-year battery life
- 4 Remote unlock capability\*
- 5 Uses InVue's LIVE Access to operate
- 6 Compatible with existing OneKEY