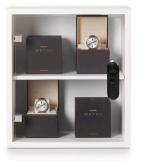

## ÌnVue.

LIVE Locks offer secure, streamlined, and full management of locked merchandise to make servicing customers easy.

#### FEATURES AND BENEFITS

- 1 Supports NFC, Bluetooth or 2D barcode
- 2 No local wiring
- 3 2-year battery life
- 4 Remote unlock capability\*
- 5 Uses InVue's LIVE Access to operate
- 6 Compatible with existing OneKEY